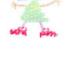

### 5 LEGS

Which color? Any color you like.

At the bottom of the triangle draw two lines going down.

### 6 SHOES

Which color? Any color you like.

At the bottom of each leg, draw a shoe.