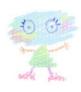

### **FYES**

Which color? Any dark color.

On top of the oval draw two circles. Add a dot inside each circle.

#### 8 EYELASHES

Which color? The same color you used for the eyes.

Add 3 tiny lines at the top of each circle.

#### 9 EYEBROWS

Which color? Any dark color.

Above each circle add a curvy line.

### 10 MOUTH

Which color? Any dark color.

Below the two eyes draw a curvy line.