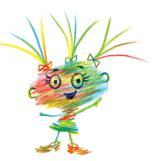

# Let's Draw PENNY!

Miri Leshem-Pelly

Take a plain piece of paper and a bunch of colored pencils and follow these easy steps:

#### **GOOD JOB!**

Your Penny is ready!

Now try drawing her again, using different colors.