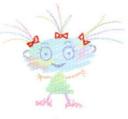

# Let's Draw PENNY!

Miri Leshem-Pelly

Take a plain piece of paper and a bunch of colored pencils and follow these easy steps:

## 1 HEAD

Which color? Any light color.

Draw a horizontal oval shape and color in.

## 2 DRESS

Which color? Any color you like.

At the bottom of the oval draw a small triangle and color in.

#### **3** ARMS

Which color? Any color you like.

Just below the oval draw two lines, one on each side of the triangle.

## 4 FINGERS

Which color? The same color you used for the arms.

Add 4 little lines coming from the end of each line.

### 5 LEGS

Which color? Any color you like.

At the bottom of the triangle draw two lines going down.

### 6 SHOES

Which color? Any color you like.

At the bottom of each leg, draw a shoe.

### **FYES**

Which color? Any dark color.

On top of the oval draw two circles. Add a dot inside each circle.

#### 8 EYELASHES

Which color? The same color you used for the eyes.

Add 3 tiny lines at the top of each circle.

#### 9 EYEBROWS

Which color? Any dark color.

Above each circle add a curvy line.

### 10 MOUTH

Which color? Any dark color.

Below the two eyes draw a curvy line.

## 11 EARS

Which color? Any dark color.

On each side of the head add half a circle.

## 12 HAIR

Which color? Any color you like, you can even use several colors.

Draw three groups of lines coming out of the head.

#### **B** HAIR RIBBONS

Which color? Any color you like.

At the bottom of each hair group draw a bowtie made of two tiny triangles.

#### **GOOD JOB!**

Your Penny is ready!

Now try drawing her again, using different colors.