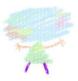

## 11 EARS

Which color? Any dark color.

On each side of the head add half a circle.

## 12 HAIR

Which color? Any color you like, you can even use several colors.

Draw three groups of lines coming out of the head.

#### **B** HAIR RIBBONS

Which color? Any color you like.

At the bottom of each hair group draw a bowtie made of two tiny triangles.