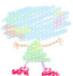

### 5 LEGS

Which color? Any color you like.

At the bottom of the triangle draw two lines going down.

### 6 SHOES

Which color? Any color you like.

At the bottom of each leg, draw a shoe.